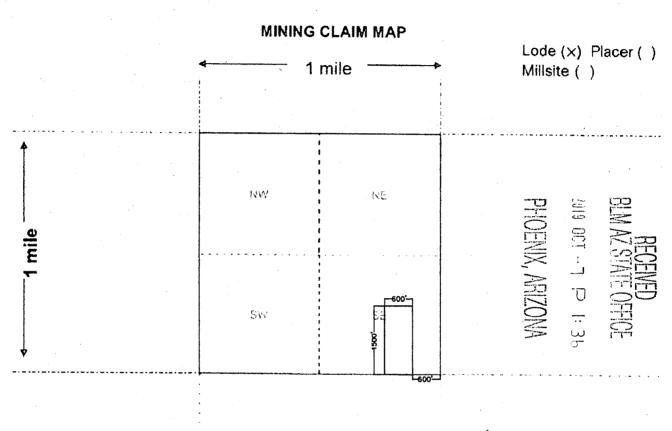

| LOCATION NOTICE FOR LODE MINING CLAIM  Amendment BLM Serial #                                                                                                                                                                                                                                                                                                            |             |                              | 위<br>위<br>음         | 19 OCT   |            |
|--------------------------------------------------------------------------------------------------------------------------------------------------------------------------------------------------------------------------------------------------------------------------------------------------------------------------------------------------------------------------|-------------|------------------------------|---------------------|----------|------------|
| NOTICE IS HEREBY GIVEN that the Arizona Rhyolite No. 2                                                                                                                                                                                                                                                                                                                   | BLM<br>Date |                              |                     | ا<br>ا   |            |
| by Southern Nevada Liteweight, Inc. whose current mailing address is 7300 Afternoon Street                                                                                                                                                                                                                                                                               | Stamp       |                              | JENIK, ARIZONA      | D :: 35  |            |
| North Las Vegas, Nevada 89131  The general course of this claim isSouthwest-Northeast  County, Arizona. This claim isfeet in length and  20.66 Total Claim Acreage. This claim runs from the location more                                                                                                                                                               | 600         | _ feet in \                  | width.              |          |            |
| is posted on the Southwest corner of the claim approximately 600  west end line and 1500 feet in a southernly direction to                                                                                                                                                                                                                                               | feet ir     | a <u>weste</u>               | <sup>rly</sup> dire | ection t | to the     |
| marked by four monuments, one at each corner of the claim.  The location monument on which this notice is posted is situated within \$\frac{S}{N}\$, Range \$\frac{10}{N}\$, Gila Salt River Base and Meridian, Ari of the following quarter section(s), section(s), Township(s) and Range( 1/4 of Section 17, T.1S., R. 10E.; and SW 1/4 of Section 16, T.1 S., R.10 E. | zona and    | this claim                   | encom               | passe    | s portions |
| Gila Salt River Base and Meridian, Arizona.  The locality of this claim with reference to some natural object or permit (if any) concerning its locality are as follows:  The SW corner of the claim at w                                                                                                                                                                |             |                              |                     |          |            |
| distance of 315 feet from the section corner common to Sections 16, 17, 20, & 21, T 1 S                                                                                                                                                                                                                                                                                  |             |                              |                     |          |            |
| The above DATED AND POSTED on the ground this19day ofSepte  I LOCATOR(s)                                                                                                                                                                                                                                                                                                 |             | on is show<br>, 20 <u>19</u> | n on th             | e attac  | hed map.   |
| Signature(s)                                                                                                                                                                                                                                                                                                                                                             |             |                              |                     | For      | m MCF10    |