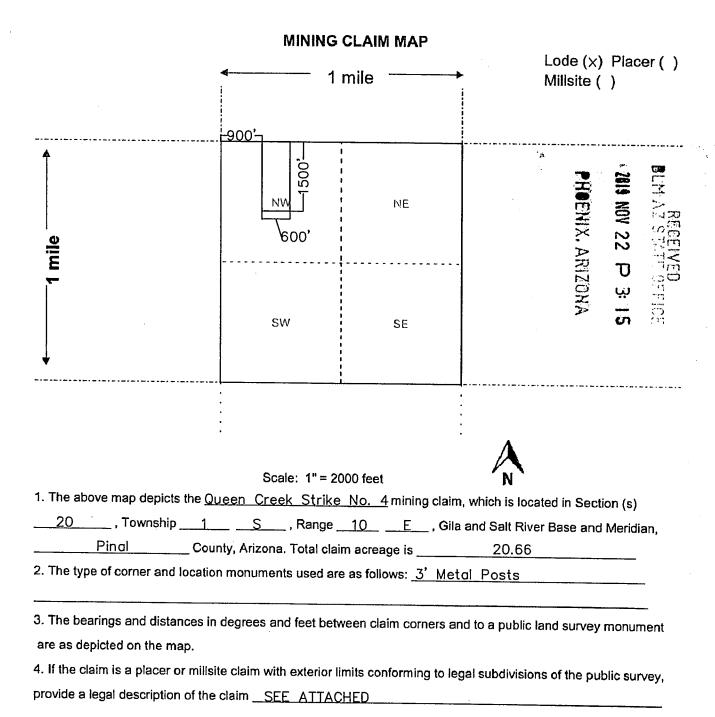

| LOCATION NOTICE FOR LODE MINING CLAIM  Amendment BLM Serial #                                                                                                                                                                                                                                                                                                            |             |                              | 위<br>위<br>음         | 19 OCT   |            |
|--------------------------------------------------------------------------------------------------------------------------------------------------------------------------------------------------------------------------------------------------------------------------------------------------------------------------------------------------------------------------|-------------|------------------------------|---------------------|----------|------------|
| NOTICE IS HEREBY GIVEN that the Arizona Rhyolite No. 2                                                                                                                                                                                                                                                                                                                   | BLM<br>Date |                              |                     | ا<br>ا   |            |
| by Southern Nevada Liteweight, Inc. whose current mailing address is 7300 Afternoon Street                                                                                                                                                                                                                                                                               | Stamp       |                              | JENIK, ARIZONA      | D :: 35  |            |
| North Las Vegas, Nevada 89131  The general course of this claim isSouthwest-Northeast  County, Arizona. This claim isfeet in length and  20.66 Total Claim Acreage. This claim runs from the location more                                                                                                                                                               | 600         | _ feet in \                  | width.              |          |            |
| is posted on the Southwest corner of the claim approximately 600  west end line and 1500 feet in a southernly direction to                                                                                                                                                                                                                                               | feet ir     | a <u>weste</u>               | <sup>rly</sup> dire | ection t | to the     |
| marked by four monuments, one at each corner of the claim.  The location monument on which this notice is posted is situated within \$\frac{S}{N}\$, Range \$\frac{10}{N}\$, Gila Salt River Base and Meridian, Ari of the following quarter section(s), section(s), Township(s) and Range( 1/4 of Section 17, T.1S., R. 10E.; and SW 1/4 of Section 16, T.1 S., R.10 E. | zona and    | this claim                   | encom               | passe    | s portions |
| Gila Salt River Base and Meridian, Arizona.  The locality of this claim with reference to some natural object or permit (if any) concerning its locality are as follows:  The SW corner of the claim at w                                                                                                                                                                |             |                              |                     |          |            |
| distance of 315 feet from the section corner common to Sections 16, 17, 20, & 21, T 1 S                                                                                                                                                                                                                                                                                  |             |                              |                     |          |            |
| The above DATED AND POSTED on the ground this19day ofSepte  I LOCATOR(s)                                                                                                                                                                                                                                                                                                 |             | on is show<br>, 20 <u>19</u> | n on th             | e attac  | hed map.   |
| Signature(s)                                                                                                                                                                                                                                                                                                                                                             |             |                              |                     | For      | m MCF10    |