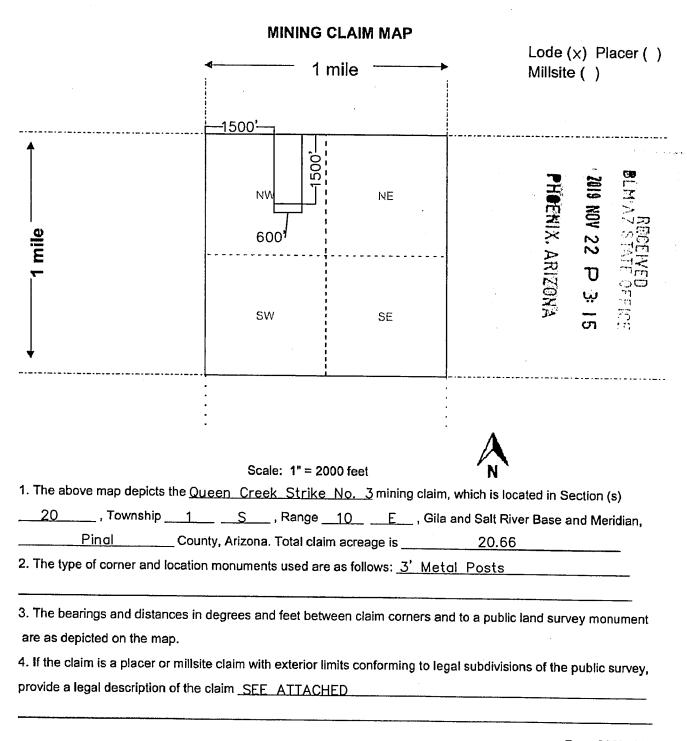

| LOCATION NOTICE FOR LODE MINING CLAIM  Amendment BLM Serial #                                                                                                                                                                                                                                                                                                            |             |                              | 위<br>위<br>음         | 19 OCT   |            |
|--------------------------------------------------------------------------------------------------------------------------------------------------------------------------------------------------------------------------------------------------------------------------------------------------------------------------------------------------------------------------|-------------|------------------------------|---------------------|----------|------------|
| NOTICE IS HEREBY GIVEN that the Arizona Rhyolite No. 2                                                                                                                                                                                                                                                                                                                   | BLM<br>Date |                              |                     | ا<br>ا   |            |
| by Southern Nevada Liteweight, Inc. whose current mailing address is 7300 Afternoon Street                                                                                                                                                                                                                                                                               | Stamp       |                              | JENIK, ARIZONA      | D :: 35  |            |
| North Las Vegas, Nevada 89131  The general course of this claim isSouthwest-Northeast  County, Arizona. This claim isfeet in length and  20.66 Total Claim Acreage. This claim runs from the location more                                                                                                                                                               | 600         | _ feet in \                  | width.              |          |            |
| is posted on the Southwest corner of the claim approximately 600  west end line and 1500 feet in a southernly direction to                                                                                                                                                                                                                                               | feet ir     | a <u>weste</u>               | <sup>rly</sup> dire | ection t | to the     |
| marked by four monuments, one at each corner of the claim.  The location monument on which this notice is posted is situated within \$\frac{S}{N}\$, Range \$\frac{10}{N}\$, Gila Salt River Base and Meridian, Ari of the following quarter section(s), section(s), Township(s) and Range( 1/4 of Section 17, T.1S., R. 10E.; and SW 1/4 of Section 16, T.1 S., R.10 E. | zona and    | this claim                   | encom               | passe    | s portions |
| Gila Salt River Base and Meridian, Arizona.  The locality of this claim with reference to some natural object or permit (if any) concerning its locality are as follows:  The SW corner of the claim at w                                                                                                                                                                |             |                              |                     |          |            |
| distance of 315 feet from the section corner common to Sections 16, 17, 20, & 21, T 1 S                                                                                                                                                                                                                                                                                  |             |                              |                     |          |            |
| The above DATED AND POSTED on the ground this19day ofSepte  I LOCATOR(s)                                                                                                                                                                                                                                                                                                 |             | on is show<br>, 20 <u>19</u> | n on th             | e attac  | hed map.   |
| Signature(s)                                                                                                                                                                                                                                                                                                                                                             |             |                              |                     | For      | m MCF10    |