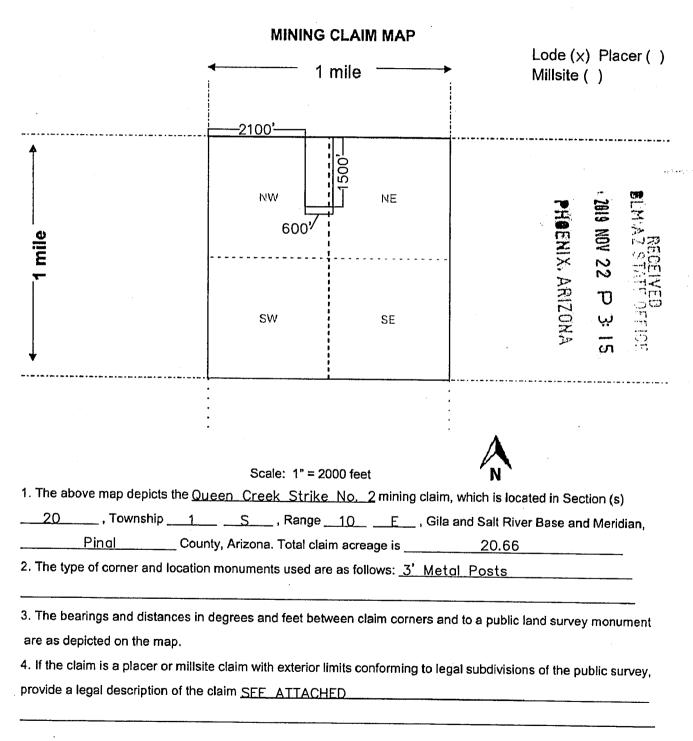

| LOCATION NOTICE FOR LODE MINING CLAIM                                                                                                                                                                                                                                                                                                                                                                                                                                                                                                                                                                                                                                                                                                                                                                                                                                                                                                                                                                                                                                                                                                                                                                                                                                                                                                                                                                                                                                                                                                                                                                                                                                                                                                                                                                                                                                                                                                                                                                                                                                                                                          |             |                   |                 | B           |
|--------------------------------------------------------------------------------------------------------------------------------------------------------------------------------------------------------------------------------------------------------------------------------------------------------------------------------------------------------------------------------------------------------------------------------------------------------------------------------------------------------------------------------------------------------------------------------------------------------------------------------------------------------------------------------------------------------------------------------------------------------------------------------------------------------------------------------------------------------------------------------------------------------------------------------------------------------------------------------------------------------------------------------------------------------------------------------------------------------------------------------------------------------------------------------------------------------------------------------------------------------------------------------------------------------------------------------------------------------------------------------------------------------------------------------------------------------------------------------------------------------------------------------------------------------------------------------------------------------------------------------------------------------------------------------------------------------------------------------------------------------------------------------------------------------------------------------------------------------------------------------------------------------------------------------------------------------------------------------------------------------------------------------------------------------------------------------------------------------------------------------|-------------|-------------------|-----------------|-------------|
| ☐ Amendment BLM Serial #                                                                                                                                                                                                                                                                                                                                                                                                                                                                                                                                                                                                                                                                                                                                                                                                                                                                                                                                                                                                                                                                                                                                                                                                                                                                                                                                                                                                                                                                                                                                                                                                                                                                                                                                                                                                                                                                                                                                                                                                                                                                                                       | 777.        | <u>.</u><br>ت     |                 |             |
| NOTICE IS HEREBY GIVEN that theArizona Rhyolite No. 1                                                                                                                                                                                                                                                                                                                                                                                                                                                                                                                                                                                                                                                                                                                                                                                                                                                                                                                                                                                                                                                                                                                                                                                                                                                                                                                                                                                                                                                                                                                                                                                                                                                                                                                                                                                                                                                                                                                                                                                                                                                                          | BLM<br>Date | IVIV:             | OENIX VBIZONIY  |             |
| lode mining claim has been located                                                                                                                                                                                                                                                                                                                                                                                                                                                                                                                                                                                                                                                                                                                                                                                                                                                                                                                                                                                                                                                                                                                                                                                                                                                                                                                                                                                                                                                                                                                                                                                                                                                                                                                                                                                                                                                                                                                                                                                                                                                                                             | Stamp       |                   |                 |             |
| by Southern Nevada Liteweight, Inc. whose current mailing                                                                                                                                                                                                                                                                                                                                                                                                                                                                                                                                                                                                                                                                                                                                                                                                                                                                                                                                                                                                                                                                                                                                                                                                                                                                                                                                                                                                                                                                                                                                                                                                                                                                                                                                                                                                                                                                                                                                                                                                                                                                      |             | 5                 | 70 -            | 到           |
| address is 7300 Afternoon Street                                                                                                                                                                                                                                                                                                                                                                                                                                                                                                                                                                                                                                                                                                                                                                                                                                                                                                                                                                                                                                                                                                                                                                                                                                                                                                                                                                                                                                                                                                                                                                                                                                                                                                                                                                                                                                                                                                                                                                                                                                                                                               |             | =                 | $\equiv \omega$ | A           |
| North Las Vegas, Nevada 89131                                                                                                                                                                                                                                                                                                                                                                                                                                                                                                                                                                                                                                                                                                                                                                                                                                                                                                                                                                                                                                                                                                                                                                                                                                                                                                                                                                                                                                                                                                                                                                                                                                                                                                                                                                                                                                                                                                                                                                                                                                                                                                  | L           |                   |                 |             |
| The general course of this claim isNorth-South                                                                                                                                                                                                                                                                                                                                                                                                                                                                                                                                                                                                                                                                                                                                                                                                                                                                                                                                                                                                                                                                                                                                                                                                                                                                                                                                                                                                                                                                                                                                                                                                                                                                                                                                                                                                                                                                                                                                                                                                                                                                                 | and it is s | ituated in _      | Pina            | al          |
| County, Arizona. This claim isfeet in length and                                                                                                                                                                                                                                                                                                                                                                                                                                                                                                                                                                                                                                                                                                                                                                                                                                                                                                                                                                                                                                                                                                                                                                                                                                                                                                                                                                                                                                                                                                                                                                                                                                                                                                                                                                                                                                                                                                                                                                                                                                                                               |             |                   |                 |             |
| Total Claim Acreage. This claim runs from the location more                                                                                                                                                                                                                                                                                                                                                                                                                                                                                                                                                                                                                                                                                                                                                                                                                                                                                                                                                                                                                                                                                                                                                                                                                                                                                                                                                                                                                                                                                                                                                                                                                                                                                                                                                                                                                                                                                                                                                                                                                                                                    | nument or   | which this        | location no     | tice        |
| is posted on the corner of the claim approximately600                                                                                                                                                                                                                                                                                                                                                                                                                                                                                                                                                                                                                                                                                                                                                                                                                                                                                                                                                                                                                                                                                                                                                                                                                                                                                                                                                                                                                                                                                                                                                                                                                                                                                                                                                                                                                                                                                                                                                                                                                                                                          | feet in     | a <u>westerly</u> | _<br>direction  | to the      |
| end line andfeet in asouthernly direction to                                                                                                                                                                                                                                                                                                                                                                                                                                                                                                                                                                                                                                                                                                                                                                                                                                                                                                                                                                                                                                                                                                                                                                                                                                                                                                                                                                                                                                                                                                                                                                                                                                                                                                                                                                                                                                                                                                                                                                                                                                                                                   |             |                   |                 |             |
| marked by four monuments, one at each corner of the claim.                                                                                                                                                                                                                                                                                                                                                                                                                                                                                                                                                                                                                                                                                                                                                                                                                                                                                                                                                                                                                                                                                                                                                                                                                                                                                                                                                                                                                                                                                                                                                                                                                                                                                                                                                                                                                                                                                                                                                                                                                                                                     |             |                   |                 |             |
| The location monument on which this notice is posted is situated within                                                                                                                                                                                                                                                                                                                                                                                                                                                                                                                                                                                                                                                                                                                                                                                                                                                                                                                                                                                                                                                                                                                                                                                                                                                                                                                                                                                                                                                                                                                                                                                                                                                                                                                                                                                                                                                                                                                                                                                                                                                        | Section     | 20&21             | Township        | 1           |
| s, Range E, Gila Salt River Base and Meridian, Ari                                                                                                                                                                                                                                                                                                                                                                                                                                                                                                                                                                                                                                                                                                                                                                                                                                                                                                                                                                                                                                                                                                                                                                                                                                                                                                                                                                                                                                                                                                                                                                                                                                                                                                                                                                                                                                                                                                                                                                                                                                                                             |             |                   |                 |             |
| of the following quarter section(s), section(s), Township(s) and Range(                                                                                                                                                                                                                                                                                                                                                                                                                                                                                                                                                                                                                                                                                                                                                                                                                                                                                                                                                                                                                                                                                                                                                                                                                                                                                                                                                                                                                                                                                                                                                                                                                                                                                                                                                                                                                                                                                                                                                                                                                                                        |             |                   |                 |             |
| 1/4 of Section 20, T.1S., R. 10E.                                                                                                                                                                                                                                                                                                                                                                                                                                                                                                                                                                                                                                                                                                                                                                                                                                                                                                                                                                                                                                                                                                                                                                                                                                                                                                                                                                                                                                                                                                                                                                                                                                                                                                                                                                                                                                                                                                                                                                                                                                                                                              |             |                   |                 |             |
| Gila Salt River Base and Meridian, Arizona.                                                                                                                                                                                                                                                                                                                                                                                                                                                                                                                                                                                                                                                                                                                                                                                                                                                                                                                                                                                                                                                                                                                                                                                                                                                                                                                                                                                                                                                                                                                                                                                                                                                                                                                                                                                                                                                                                                                                                                                                                                                                                    |             |                   |                 |             |
| The locality of this claim with reference to some natural object or perm                                                                                                                                                                                                                                                                                                                                                                                                                                                                                                                                                                                                                                                                                                                                                                                                                                                                                                                                                                                                                                                                                                                                                                                                                                                                                                                                                                                                                                                                                                                                                                                                                                                                                                                                                                                                                                                                                                                                                                                                                                                       | anent mor   | nument and        | l additional    | information |
| (if any) concerning its locality are as follows: The NE corner of the claim at whether the claim at which is the corner of the claim at which is the cla |             |                   |                 |             |
| distance of 440 feet from the section corner common to sections 16, 17, 20, & 21, T 1 S                                                                                                                                                                                                                                                                                                                                                                                                                                                                                                                                                                                                                                                                                                                                                                                                                                                                                                                                                                                                                                                                                                                                                                                                                                                                                                                                                                                                                                                                                                                                                                                                                                                                                                                                                                                                                                                                                                                                                                                                                                        |             |                   |                 |             |
| The above                                                                                                                                                                                                                                                                                                                                                                                                                                                                                                                                                                                                                                                                                                                                                                                                                                                                                                                                                                                                                                                                                                                                                                                                                                                                                                                                                                                                                                                                                                                                                                                                                                                                                                                                                                                                                                                                                                                                                                                                                                                                                                                      | informatio  | n is shown        | on the atta     | ched man    |
|                                                                                                                                                                                                                                                                                                                                                                                                                                                                                                                                                                                                                                                                                                                                                                                                                                                                                                                                                                                                                                                                                                                                                                                                                                                                                                                                                                                                                                                                                                                                                                                                                                                                                                                                                                                                                                                                                                                                                                                                                                                                                                                                |             | , 20              |                 | onou map.   |
| ■ LOCATOR(s) □ AGENT                                                                                                                                                                                                                                                                                                                                                                                                                                                                                                                                                                                                                                                                                                                                                                                                                                                                                                                                                                                                                                                                                                                                                                                                                                                                                                                                                                                                                                                                                                                                                                                                                                                                                                                                                                                                                                                                                                                                                                                                                                                                                                           |             |                   |                 |             |
| Print Name(s) Vincent Apple                                                                                                                                                                                                                                                                                                                                                                                                                                                                                                                                                                                                                                                                                                                                                                                                                                                                                                                                                                                                                                                                                                                                                                                                                                                                                                                                                                                                                                                                                                                                                                                                                                                                                                                                                                                                                                                                                                                                                                                                                                                                                                    |             |                   | ·<br>           |             |
| Signature(s)                                                                                                                                                                                                                                                                                                                                                                                                                                                                                                                                                                                                                                                                                                                                                                                                                                                                                                                                                                                                                                                                                                                                                                                                                                                                                                                                                                                                                                                                                                                                                                                                                                                                                                                                                                                                                                                                                                                                                                                                                                                                                                                   |             |                   |                 |             |
| -                                                                                                                                                                                                                                                                                                                                                                                                                                                                                                                                                                                                                                                                                                                                                                                                                                                                                                                                                                                                                                                                                                                                                                                                                                                                                                                                                                                                                                                                                                                                                                                                                                                                                                                                                                                                                                                                                                                                                                                                                                                                                                                              |             |                   | For             | m MCF100    |

Form MCF100
Revised July 2014

| 1. The above map depicts the <u>Arizona Rhyolite No. 1</u> minin  | g claim, which is located in Section (s) |
|-------------------------------------------------------------------|------------------------------------------|
| 20 & 21 , Township 1 S , Range 10 E                               | , Gila and Salt River Base and Meridian, |
| Pinal County, Arizona. Total claim acreage is                     | 20.66                                    |
| 2. The type of corner and location monuments used are as follows: | 3' Metal Posts                           |
| ,                                                                 |                                          |

- 3. The bearings and distances in degrees and feet between claim corners and to a public land survey monument are as depicted on the map.
- 4. If the claim is a placer or millsite claim with exterior limits conforming to legal subdivisions of the public survey,

provide a legal description of the Claim Arizona Rhyelite No. 1: The bearing and distance between corners is as follows: Beginning at the NE corner, a corner monument at which the location notice is posted, then west 600 feet to the NW corner, then south 1500 feet to the SW corner, then east 600 feet to the SE corner, then north 1500 feet to the place of beginning. The NE corner of the claim at which the location notice is posted bears due east a distance of 440 feet from the section corner corner is 5.5 for 15 for 10 feet.