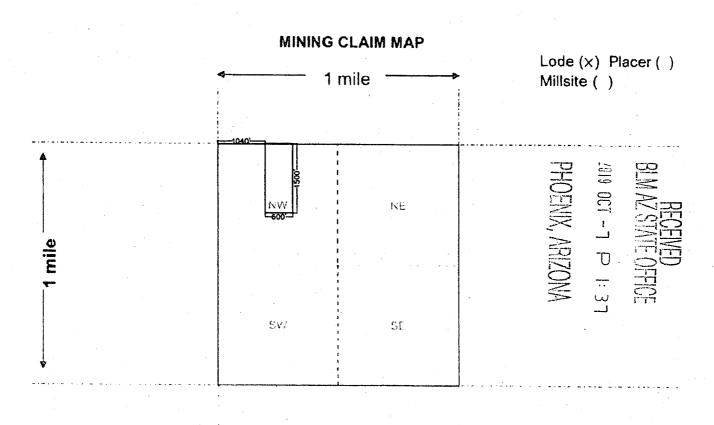

|                                         |                  |                   |
| Print Name(s) Vincent Apple                                                                                                 |                                         |                  |                   |
| Signature(s)                                                                                                                |                                         |                  |                   |
|                                                                                                                             |                                         |                  | D MODIA           |





| 1. The above map depicts the Arizona Rhyolite No. 12 minin        | g claim, which is located in Section (s) |
|-------------------------------------------------------------------|------------------------------------------|
|                                                                   | , Gila and Salt River Base and Meridian  |
| Pinal County, Arizona. Total claim acreage is                     | 20.66                                    |
| 2. The type of corner and location monuments used are as follows: | 3' Metal Posts                           |
|                                                                   |                                          |

- 3. The bearings and distances in degrees and feet between claim corners and to a public land survey monument are as