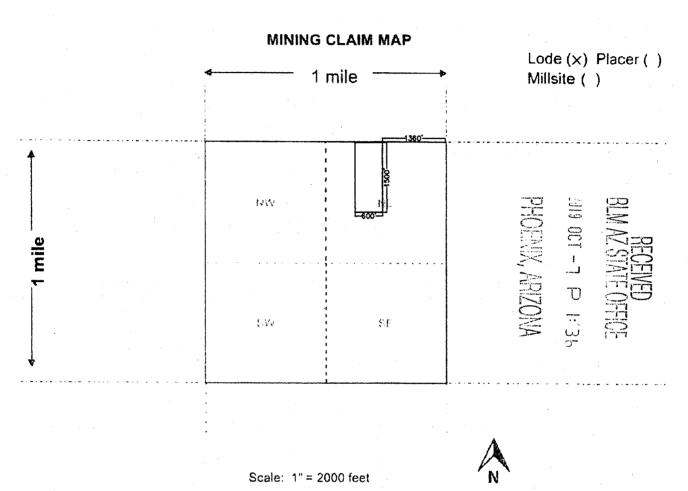

|                            | E MCE1                     |

Form MCF100 Revised July 2014



1 The above map depicts the <u>Arizona Rhyolite No. 8</u> mining claim, which is located in Section (s)

20 , Township 1 S , Range 10 E , Gila and Salt River Base and Meridian,

Pinal County, Arizona. Total claim acreage is 20.66

2 The type of corner and location monuments used are as follows: 3' Metal Posts

- 3. The bearings and distances in degrees and feet between claim corners and to a public land survey monument are as depicted on the map.
- 4. If the claim is a placer or millsite claim with exterior limits conforming to legal subdivisions of the public survey,

DIOVIDE a legal description of the claim Arizona Rhyolite No. 8: The bearing and distance between corners is as follows: Beginning at the NE corner, a monument at which the location notice is posted, then west 600 feet to