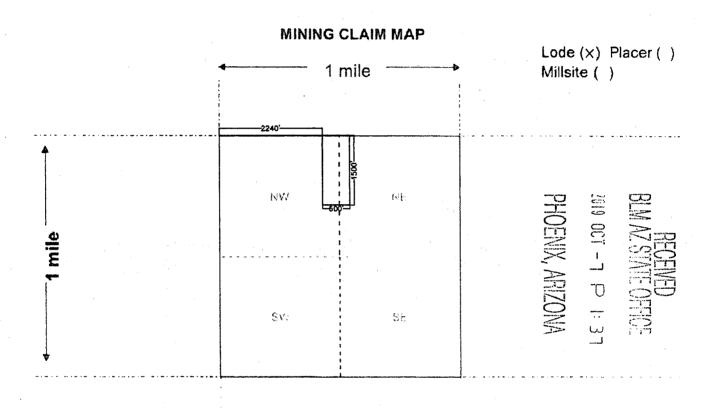

| LOCATION NOTICE FOR LODE MINING CLAIM  Amendment BLM Serial #                                                                                                                                                                                                                                                                                                            |             |                              | 위<br>위<br>음         | 19 OCT   |            |
|--------------------------------------------------------------------------------------------------------------------------------------------------------------------------------------------------------------------------------------------------------------------------------------------------------------------------------------------------------------------------|-------------|------------------------------|---------------------|----------|------------|
| NOTICE IS HEREBY GIVEN that the Arizona Rhyolite No. 2                                                                                                                                                                                                                                                                                                                   | BLM<br>Date |                              |                     | ا<br>ا   |            |
| by Southern Nevada Liteweight, Inc. whose current mailing address is 7300 Afternoon Street                                                                                                                                                                                                                                                                               | Stamp       |                              | JENIK, ARIZONA      | D :: 35  |            |
| North Las Vegas, Nevada 89131  The general course of this claim isSouthwest-Northeast  County, Arizona. This claim isfeet in length and  20.66 Total Claim Acreage. This claim runs from the location more                                                                                                                                                               | 600         | _ feet in \                  | width.              |          |            |
| is posted on the Southwest corner of the claim approximately 600  west end line and 1500 feet in a southernly direction to                                                                                                                                                                                                                                               | feet ir     | a <u>weste</u>               | <sup>rly</sup> dire | ection t | to the     |
| marked by four monuments, one at each corner of the claim.  The location monument on which this notice is posted is situated within \$\frac{S}{N}\$, Range \$\frac{10}{N}\$, Gila Salt River Base and Meridian, Ari of the following quarter section(s), section(s), Township(s) and Range( 1/4 of Section 17, T.1S., R. 10E.; and SW 1/4 of Section 16, T.1 S., R.10 E. | zona and    | this claim                   | encom               | passe    | s portions |
| Gila Salt River Base and Meridian, Arizona.  The locality of this claim with reference to some natural object or permit (if any) concerning its locality are as follows:  The SW corner of the claim at w                                                                                                                                                                |             |                              |                     |          |            |
| distance of 315 feet from the section corner common to Sections 16, 17, 20, & 21, T 1 S                                                                                                                                                                                                                                                                                  |             |                              |                     |          |            |
| The above DATED AND POSTED on the ground this19day ofSepte  I LOCATOR(s)                                                                                                                                                                                                                                                                                                 |             | on is show<br>, 20 <u>19</u> | n on th             | e attac  | hed map.   |
| Signature(s)                                                                                                                                                                                                                                                                                                                                                             |             |                              |                     | For      | m MCF10    |