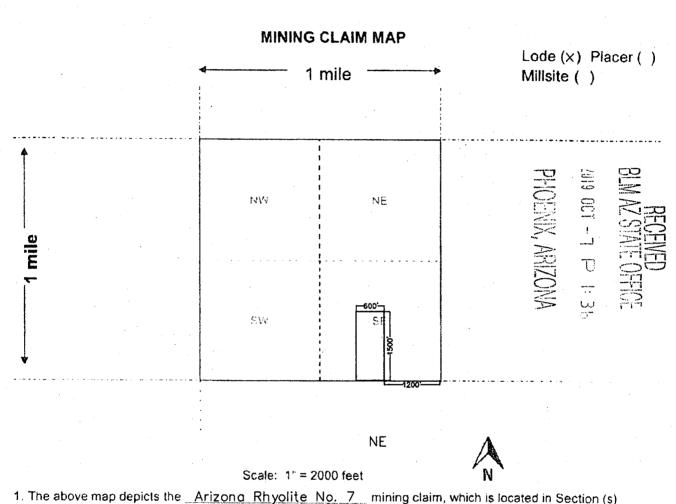

| LOCATION NOTICE FOR LODE MINING CLAIM  Amendment BLM Serial #                                                                                                                                                                                                                                                                                                            |             |                              | 위<br>위<br>음         | 19 OCT   |            |
|--------------------------------------------------------------------------------------------------------------------------------------------------------------------------------------------------------------------------------------------------------------------------------------------------------------------------------------------------------------------------|-------------|------------------------------|---------------------|----------|------------|
| NOTICE IS HEREBY GIVEN that the Arizona Rhyolite No. 2                                                                                                                                                                                                                                                                                                                   | BLM<br>Date |                              |                     | ا<br>ا   |            |
| by Southern Nevada Liteweight, Inc. whose current mailing address is 7300 Afternoon Street                                                                                                                                                                                                                                                                               | Stamp       |                              | JENIK, ARIZONA      | D :: 35  |            |
| North Las Vegas, Nevada 89131  The general course of this claim isSouthwest-Northeast  County, Arizona. This claim isfeet in length and  20.66 Total Claim Acreage. This claim runs from the location more                                                                                                                                                               | 600         | _ feet in \                  | width.              |          |            |
| is posted on the Southwest corner of the claim approximately 600  west end line and 1500 feet in a southernly direction to                                                                                                                                                                                                                                               | feet ir     | a <u>weste</u>               | <sup>rly</sup> dire | ection t | to the     |
| marked by four monuments, one at each corner of the claim.  The location monument on which this notice is posted is situated within \$\frac{S}{N}\$, Range \$\frac{10}{N}\$, Gila Salt River Base and Meridian, Ari of the following quarter section(s), section(s), Township(s) and Range( 1/4 of Section 17, T.1S., R. 10E.; and SW 1/4 of Section 16, T.1 S., R.10 E. | zona and    | this claim                   | encom               | passe    | s portions |
| Gila Salt River Base and Meridian, Arizona.  The locality of this claim with reference to some natural object or permit (if any) concerning its locality are as follows:  The SW corner of the claim at w                                                                                                                                                                |             |                              |                     |          |            |
| distance of 315 feet from the section corner common to Sections 16, 17, 20, & 21, T 1 S                                                                                                                                                                                                                                                                                  |             |                              |                     |          |            |
| The above DATED AND POSTED on the ground this19day ofSepte  I LOCATOR(s)                                                                                                                                                                                                                                                                                                 |             | on is show<br>, 20 <u>19</u> | n on th             | e attac  | hed map.   |
| Signature(s)                                                                                                                                                                                                                                                                                                                                                             |             |                              |                     | For      | m MCF10    |