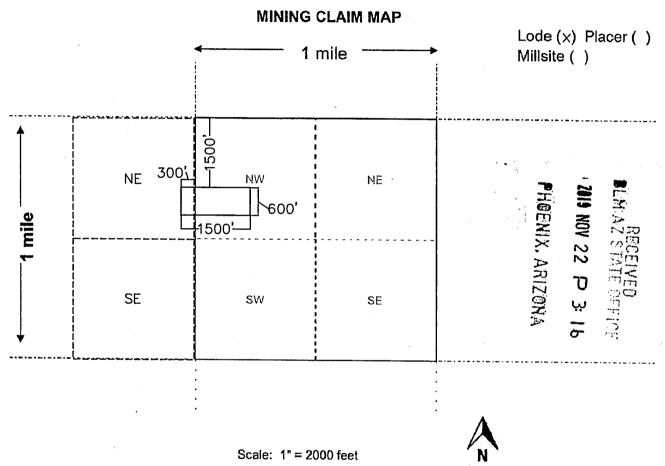

| LOCATION NOTICE FOR LODE MINING CLAIM                                                                                                                                                                                                                                                                                                                                                                                                                                                                                                                                                                                                                                                                                                                                                                                                                                                                                                                                                                                                                                                                                                                                                                                                                                                                                                                                                                                                                                                                                                                                                                                                                                                                                                                                                                                                                                                                                                                                                                                                                                                                                          |             |                   |                 | B           |
|--------------------------------------------------------------------------------------------------------------------------------------------------------------------------------------------------------------------------------------------------------------------------------------------------------------------------------------------------------------------------------------------------------------------------------------------------------------------------------------------------------------------------------------------------------------------------------------------------------------------------------------------------------------------------------------------------------------------------------------------------------------------------------------------------------------------------------------------------------------------------------------------------------------------------------------------------------------------------------------------------------------------------------------------------------------------------------------------------------------------------------------------------------------------------------------------------------------------------------------------------------------------------------------------------------------------------------------------------------------------------------------------------------------------------------------------------------------------------------------------------------------------------------------------------------------------------------------------------------------------------------------------------------------------------------------------------------------------------------------------------------------------------------------------------------------------------------------------------------------------------------------------------------------------------------------------------------------------------------------------------------------------------------------------------------------------------------------------------------------------------------|-------------|-------------------|-----------------|-------------|
| ☐ Amendment BLM Serial #                                                                                                                                                                                                                                                                                                                                                                                                                                                                                                                                                                                                                                                                                                                                                                                                                                                                                                                                                                                                                                                                                                                                                                                                                                                                                                                                                                                                                                                                                                                                                                                                                                                                                                                                                                                                                                                                                                                                                                                                                                                                                                       | 777.        | <u>.</u><br>ت     |                 |             |
| NOTICE IS HEREBY GIVEN that theArizona Rhyolite No. 1                                                                                                                                                                                                                                                                                                                                                                                                                                                                                                                                                                                                                                                                                                                                                                                                                                                                                                                                                                                                                                                                                                                                                                                                                                                                                                                                                                                                                                                                                                                                                                                                                                                                                                                                                                                                                                                                                                                                                                                                                                                                          | BLM<br>Date | IVIV:             | OENIX VBIZONIY  |             |
| lode mining claim has been located                                                                                                                                                                                                                                                                                                                                                                                                                                                                                                                                                                                                                                                                                                                                                                                                                                                                                                                                                                                                                                                                                                                                                                                                                                                                                                                                                                                                                                                                                                                                                                                                                                                                                                                                                                                                                                                                                                                                                                                                                                                                                             | Stamp       |                   |                 |             |
| by Southern Nevada Liteweight, Inc. whose current mailing                                                                                                                                                                                                                                                                                                                                                                                                                                                                                                                                                                                                                                                                                                                                                                                                                                                                                                                                                                                                                                                                                                                                                                                                                                                                                                                                                                                                                                                                                                                                                                                                                                                                                                                                                                                                                                                                                                                                                                                                                                                                      |             | 5                 | 70 -            | 到           |
| address is 7300 Afternoon Street                                                                                                                                                                                                                                                                                                                                                                                                                                                                                                                                                                                                                                                                                                                                                                                                                                                                                                                                                                                                                                                                                                                                                                                                                                                                                                                                                                                                                                                                                                                                                                                                                                                                                                                                                                                                                                                                                                                                                                                                                                                                                               |             | =                 | $\equiv \omega$ | A           |
| North Las Vegas, Nevada 89131                                                                                                                                                                                                                                                                                                                                                                                                                                                                                                                                                                                                                                                                                                                                                                                                                                                                                                                                                                                                                                                                                                                                                                                                                                                                                                                                                                                                                                                                                                                                                                                                                                                                                                                                                                                                                                                                                                                                                                                                                                                                                                  | L           |                   |                 |             |
| The general course of this claim isNorth-South                                                                                                                                                                                                                                                                                                                                                                                                                                                                                                                                                                                                                                                                                                                                                                                                                                                                                                                                                                                                                                                                                                                                                                                                                                                                                                                                                                                                                                                                                                                                                                                                                                                                                                                                                                                                                                                                                                                                                                                                                                                                                 | and it is s | ituated in _      | Pina            | al          |
| County, Arizona. This claim isfeet in length and                                                                                                                                                                                                                                                                                                                                                                                                                                                                                                                                                                                                                                                                                                                                                                                                                                                                                                                                                                                                                                                                                                                                                                                                                                                                                                                                                                                                                                                                                                                                                                                                                                                                                                                                                                                                                                                                                                                                                                                                                                                                               |             |                   |                 |             |
| Total Claim Acreage. This claim runs from the location more                                                                                                                                                                                                                                                                                                                                                                                                                                                                                                                                                                                                                                                                                                                                                                                                                                                                                                                                                                                                                                                                                                                                                                                                                                                                                                                                                                                                                                                                                                                                                                                                                                                                                                                                                                                                                                                                                                                                                                                                                                                                    | nument or   | which this        | location no     | tice        |
| is posted on the corner of the claim approximately600                                                                                                                                                                                                                                                                                                                                                                                                                                                                                                                                                                                                                                                                                                                                                                                                                                                                                                                                                                                                                                                                                                                                                                                                                                                                                                                                                                                                                                                                                                                                                                                                                                                                                                                                                                                                                                                                                                                                                                                                                                                                          | feet in     | a <u>westerly</u> | _<br>direction  | to the      |
| end line andfeet in asouthernly direction to                                                                                                                                                                                                                                                                                                                                                                                                                                                                                                                                                                                                                                                                                                                                                                                                                                                                                                                                                                                                                                                                                                                                                                                                                                                                                                                                                                                                                                                                                                                                                                                                                                                                                                                                                                                                                                                                                                                                                                                                                                                                                   |             |                   |                 |             |
| marked by four monuments, one at each corner of the claim.                                                                                                                                                                                                                                                                                                                                                                                                                                                                                                                                                                                                                                                                                                                                                                                                                                                                                                                                                                                                                                                                                                                                                                                                                                                                                                                                                                                                                                                                                                                                                                                                                                                                                                                                                                                                                                                                                                                                                                                                                                                                     |             |                   |                 |             |
| The location monument on which this notice is posted is situated within                                                                                                                                                                                                                                                                                                                                                                                                                                                                                                                                                                                                                                                                                                                                                                                                                                                                                                                                                                                                                                                                                                                                                                                                                                                                                                                                                                                                                                                                                                                                                                                                                                                                                                                                                                                                                                                                                                                                                                                                                                                        | Section     | 20&21             | Township        | 1           |
| s, Range E, Gila Salt River Base and Meridian, Ari                                                                                                                                                                                                                                                                                                                                                                                                                                                                                                                                                                                                                                                                                                                                                                                                                                                                                                                                                                                                                                                                                                                                                                                                                                                                                                                                                                                                                                                                                                                                                                                                                                                                                                                                                                                                                                                                                                                                                                                                                                                                             |             |                   |                 |             |
| of the following quarter section(s), section(s), Township(s) and Range(                                                                                                                                                                                                                                                                                                                                                                                                                                                                                                                                                                                                                                                                                                                                                                                                                                                                                                                                                                                                                                                                                                                                                                                                                                                                                                                                                                                                                                                                                                                                                                                                                                                                                                                                                                                                                                                                                                                                                                                                                                                        |             |                   |                 |             |
| 1/4 of Section 20, T.1S., R. 10E.                                                                                                                                                                                                                                                                                                                                                                                                                                                                                                                                                                                                                                                                                                                                                                                                                                                                                                                                                                                                                                                                                                                                                                                                                                                                                                                                                                                                                                                                                                                                                                                                                                                                                                                                                                                                                                                                                                                                                                                                                                                                                              |             |                   |                 |             |
| Gila Salt River Base and Meridian, Arizona.                                                                                                                                                                                                                                                                                                                                                                                                                                                                                                                                                                                                                                                                                                                                                                                                                                                                                                                                                                                                                                                                                                                                                                                                                                                                                                                                                                                                                                                                                                                                                                                                                                                                                                                                                                                                                                                                                                                                                                                                                                                                                    |             |                   |                 |             |
| The locality of this claim with reference to some natural object or perm                                                                                                                                                                                                                                                                                                                                                                                                                                                                                                                                                                                                                                                                                                                                                                                                                                                                                                                                                                                                                                                                                                                                                                                                                                                                                                                                                                                                                                                                                                                                                                                                                                                                                                                                                                                                                                                                                                                                                                                                                                                       | anent mor   | nument and        | l additional    | information |
| (if any) concerning its locality are as follows: The NE corner of the claim at whether the claim at which is the corner of the claim at which is the cla |             |                   |                 |             |
| distance of 440 feet from the section corner common to sections 16, 17, 20, & 21, T 1 S                                                                                                                                                                                                                                                                                                                                                                                                                                                                                                                                                                                                                                                                                                                                                                                                                                                                                                                                                                                                                                                                                                                                                                                                                                                                                                                                                                                                                                                                                                                                                                                                                                                                                                                                                                                                                                                                                                                                                                                                                                        |             |                   |                 |             |
| The above                                                                                                                                                                                                                                                                                                                                                                                                                                                                                                                                                                                                                                                                                                                                                                                                                                                                                                                                                                                                                                                                                                                                                                                                                                                                                                                                                                                                                                                                                                                                                                                                                                                                                                                                                                                                                                                                                                                                                                                                                                                                                                                      | informatio  | n is shown        | on the atta     | ched man    |
|                                                                                                                                                                                                                                                                                                                                                                                                                                                                                                                                                                                                                                                                                                                                                                                                                                                                                                                                                                                                                                                                                                                                                                                                                                                                                                                                                                                                                                                                                                                                                                                                                                                                                                                                                                                                                                                                                                                                                                                                                                                                                                                                |             | , 20              |                 | onou map.   |
| ■ LOCATOR(s) □ AGENT                                                                                                                                                                                                                                                                                                                                                                                                                                                                                                                                                                                                                                                                                                                                                                                                                                                                                                                                                                                                                                                                                                                                                                                                                                                                                                                                                                                                                                                                                                                                                                                                                                                                                                                                                                                                                                                                                                                                                                                                                                                                                                           |             |                   |                 |             |
| Print Name(s) Vincent Apple                                                                                                                                                                                                                                                                                                                                                                                                                                                                                                                                                                                                                                                                                                                                                                                                                                                                                                                                                                                                                                                                                                                                                                                                                                                                                                                                                                                                                                                                                                                                                                                                                                                                                                                                                                                                                                                                                                                                                                                                                                                                                                    |             |                   | ·<br>           |             |
| Signature(s)                                                                                                                                                                                                                                                                                                                                                                                                                                                                                                                                                                                                                                                                                                                                                                                                                                                                                                                                                                                                                                                                                                                                                                                                                                                                                                                                                                                                                                                                                                                                                                                                                                                                                                                                                                                                                                                                                                                                                                                                                                                                                                                   |             |                   |                 |             |
| -                                                                                                                                                                                                                                                                                                                                                                                                                                                                                                                                                                                                                                                                                                                                                                                                                                                                                                                                                                                                                                                                                                                                                                                                                                                                                                                                                                                                                                                                                                                                                                                                                                                                                                                                                                                                                                                                                                                                                                                                                                                                                                                              |             |                   | For             | m MCF100    |

provide a legal description of the Claim Arizona Rhyelite No. 1: The bearing and distance between corners is as follows: Beginning at the NE corner, a corner monument at which the location notice is posted, then west 600 feet to the NW corner, then south 1500 feet to the SW corner, then east 600 feet to the SE corner, then north 1500 feet to the place of beginning. The NE corner of the claim at which the location notice is posted bears due east a distance of 440 feet from the section corner corner is 5.5 for 15 for 10 feet.