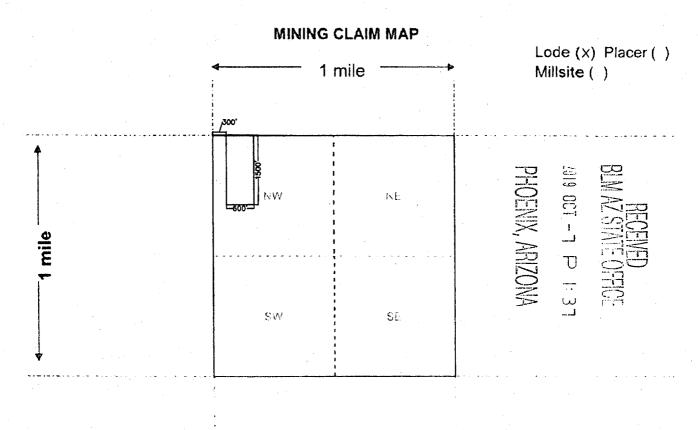

Form MCF100
Revised July 2014

| 1. The above map depicts the <u>Arizona Rhyolite No. 1</u> minin  | g claim, which is located in Section (s) |
|-------------------------------------------------------------------|------------------------------------------|
| 20 & 21 , Township 1 S , Range 10 E                               | , Gila and Salt River Base and Meridian, |
| Pinal County, Arizona. Total claim acreage is                     | 20.66                                    |
| 2. The type of corner and location monuments used are as follows: | 3' Metal Posts                           |
| ,                                                                 |                                          |

- 3. The bearings and distances in degrees and feet between claim corners and to a public land survey monument are as depicted on the map.
- 4. If the claim is a placer or millsite claim with exterior limits conforming to legal subdivisions of the public survey,

provide a legal description of the Claim Arizona Rhyelite No. 1: The bearing and distance between corners is as follows: Beginning at the NE corner, a corner monument at which the location notice is posted, then west 600 feet to the NW corner, then south 1500 feet to the SW corner, then east 600 feet to the SE corner, then north 1500 feet to the place of beginning. The NE corner of the claim at which the location notice is posted bears due east a distance of 440 feet from the section corner corner is 5.5 for 15 for 10 feet.