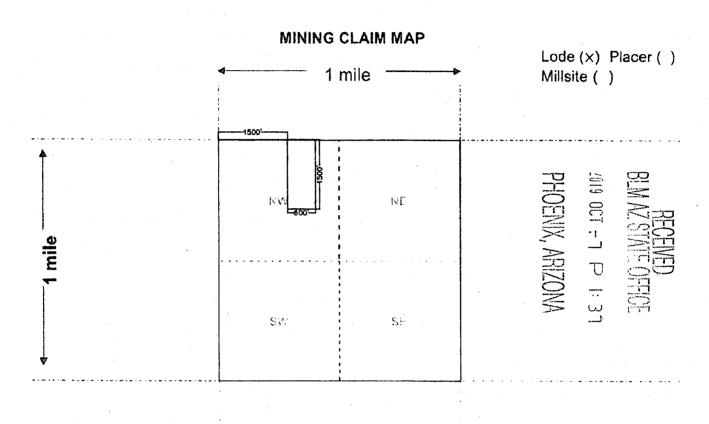

| LOCATION NOTICE FOR LODE MINING CLAIM  Amendment BLM Serial #                                                                                                                                                                                                                                                                                                            |             |                              | 위<br>위<br>음         | 19 OCT   |            |
|--------------------------------------------------------------------------------------------------------------------------------------------------------------------------------------------------------------------------------------------------------------------------------------------------------------------------------------------------------------------------|-------------|------------------------------|---------------------|----------|------------|
| NOTICE IS HEREBY GIVEN that the Arizona Rhyolite No. 2                                                                                                                                                                                                                                                                                                                   | BLM<br>Date |                              |                     | ا<br>ا   |            |
| by Southern Nevada Liteweight, Inc. whose current mailing address is 7300 Afternoon Street                                                                                                                                                                                                                                                                               | Stamp       |                              | JENIK, ARIZONA      | D :: 35  |            |
| North Las Vegas, Nevada 89131  The general course of this claim isSouthwest-Northeast  County, Arizona. This claim isfeet in length and  20.66 Total Claim Acreage. This claim runs from the location more                                                                                                                                                               | 600         | _ feet in \                  | width.              |          |            |
| is posted on the Southwest corner of the claim approximately 600  west end line and 1500 feet in a southernly direction to                                                                                                                                                                                                                                               | feet ir     | a <u>weste</u>               | <sup>rly</sup> dire | ection t | to the     |
| marked by four monuments, one at each corner of the claim.  The location monument on which this notice is posted is situated within \$\frac{S}{N}\$, Range \$\frac{10}{N}\$, Gila Salt River Base and Meridian, Ari of the following quarter section(s), section(s), Township(s) and Range( 1/4 of Section 17, T.1S., R. 10E.; and SW 1/4 of Section 16, T.1 S., R.10 E. | zona and    | this claim                   | encom               | passe    | s portions |
| Gila Salt River Base and Meridian, Arizona.  The locality of this claim with reference to some natural object or permit (if any) concerning its locality are as follows:  The SW corner of the claim at w                                                                                                                                                                |             |                              |                     |          |            |
| distance of 315 feet from the section corner common to Sections 16, 17, 20, & 21, T 1 S                                                                                                                                                                                                                                                                                  |             |                              |                     |          |            |
| The above DATED AND POSTED on the ground this19day ofSepte  I LOCATOR(s)                                                                                                                                                                                                                                                                                                 |             | on is show<br>, 20 <u>19</u> | n on th             | e attac  | hed map.   |
| Signature(s)                                                                                                                                                                                                                                                                                                                                                             |             |                              |                     | For      | m MCF10    |