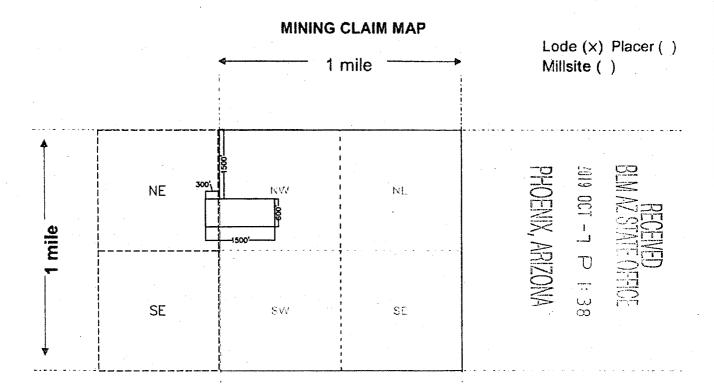

| LOCATION NOTICE FOR LODE MINING CLAIM  Amendment BLM Serial #                                                                                                                                                                                                                                                                                                            |             |                              | 위<br>위<br>음         | 19 OCT   |            |
|--------------------------------------------------------------------------------------------------------------------------------------------------------------------------------------------------------------------------------------------------------------------------------------------------------------------------------------------------------------------------|-------------|------------------------------|---------------------|----------|------------|
| NOTICE IS HEREBY GIVEN that the Arizona Rhyolite No. 2                                                                                                                                                                                                                                                                                                                   | BLM<br>Date |                              |                     | ا<br>ا   |            |
| by Southern Nevada Liteweight, Inc. whose current mailing address is 7300 Afternoon Street                                                                                                                                                                                                                                                                               | Stamp       |                              | JENIK, ARIZONA      | D :: 35  |            |
| North Las Vegas, Nevada 89131  The general course of this claim isSouthwest-Northeast  County, Arizona. This claim isfeet in length and  20.66 Total Claim Acreage. This claim runs from the location more                                                                                                                                                               | 600         | _ feet in \                  | width.              |          |            |
| is posted on the Southwest corner of the claim approximately 600  west end line and 1500 feet in a southernly direction to                                                                                                                                                                                                                                               | feet ir     | a <u>weste</u>               | <sup>rly</sup> dire | ection t | to the     |
| marked by four monuments, one at each corner of the claim.  The location monument on which this notice is posted is situated within \$\frac{S}{N}\$, Range \$\frac{10}{N}\$, Gila Salt River Base and Meridian, Ari of the following quarter section(s), section(s), Township(s) and Range( 1/4 of Section 17, T.1S., R. 10E.; and SW 1/4 of Section 16, T.1 S., R.10 E. | zona and    | this claim                   | encom               | passe    | s portions |
| Gila Salt River Base and Meridian, Arizona.  The locality of this claim with reference to some natural object or permit (if any) concerning its locality are as follows:  The SW corner of the claim at w                                                                                                                                                                |             |                              |                     |          |            |
| distance of 315 feet from the section corner common to Sections 16, 17, 20, & 21, T 1 S                                                                                                                                                                                                                                                                                  |             |                              |                     |          |            |
| The above DATED AND POSTED on the ground this19day ofSepte  I LOCATOR(s)                                                                                                                                                                                                                                                                                                 |             | on is show<br>, 20 <u>19</u> | n on th             | e attac  | hed map.   |
| Signature(s)                                                                                                                                                                                                                                                                                                                                                             |             |                              |                     | For      | m MCF10    |