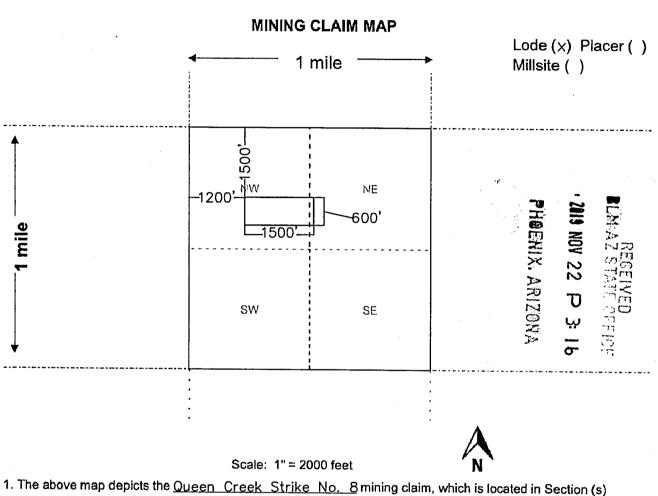

Form MCF100
Revised July 2014

| 1. The above map depicts the <u>Arizona Rhyolite No. 1</u> minin  | g claim, which is located in Section (s) |
|-------------------------------------------------------------------|------------------------------------------|
| 20 & 21 , Township 1 S , Range 10 E                               | , Gila and Salt River Base and Meridian, |
| Pinal County, Arizona. Total claim acreage is                     | 20.66                                    |
| 2. The type of corner and location monuments used are as follows: | 3' Metal Posts                           |
| ,                                                                 |                                          |

provide a legal description of the Claim Arizona Rhyelite No. 1: The bearing and distance between corners is as follows: Beginning at the NE corner, a corner monument at which the location notice is posted, then west 600 feet to the NW corner, then south 1500 feet to the SW corner, then east 600 feet to the SE corner, then north 1500 feet to the place of beginning. The NE corner of the claim at which the location notice is posted bears due east a distance of 440 feet from the section corner corner is 5.5 for 15 for 10 feet.