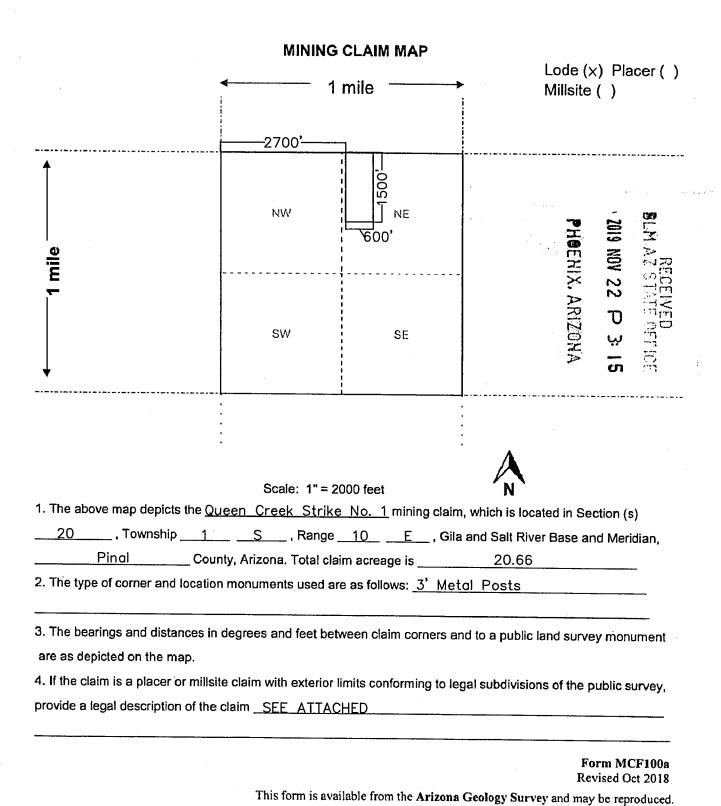

### **MINING CLAIM STATUS REPORT**

| Data Entered: 10/22/19 RAM                                                 | MTP Checked By: 10 32 19 Range GEO Checked By: 10 1 32 19 Range                |
|----------------------------------------------------------------------------|--------------------------------------------------------------------------------|
| LEAD SERIAL NUMBER: AMC 457/26                                             |                                                                                |
| NUMBER OF CLAIMS & TYPE:                                                   | CHARGES:                                                                       |
| 24 LODE                                                                    | Processing Fee @ \$20 = \$                                                     |
| PLACER                                                                     | Location Fee @ \$40 = \$                                                       |
| ASSOCIATION PLACER                                                         | Maintenance Fee @ \$165 = $\frac{3900}{}$                                      |
| MILL SITE                                                                  | Add'l Maint Fee for Assoc Placer = \$                                          |
| TUNNEL SITE                                                                | SUBTOTAL \$                                                                    |
| TOTAL ACREAGE: Per Claim                                                   | Other Fees \$                                                                  |
| (Placer Only)                                                              | Other Fees \$                                                                  |
| NUMBER OF LOCATORS:                                                        | TOTAL \$ 5,400                                                                 |
| T R<br>T R<br>T R                                                          | SEC (6-17, 19-2)  SEC                                                          |
| WILDERNESS AREA [ ]                                                        | <u> </u>                                                                       |
| SPLIT ESTATE: N/A [ ] SX [ ] PX [ ] OT SRHA [ ] Was proper Notice filed if | flocated on SHRA Land? Yes [ ] No [ ]                                          |
| RECONVEYED MINERALS ON BLM LAND REQUIRE OP Open to Entry On                |                                                                                |
|                                                                            | [ ] PVT MINERALS [ ] WITHDRAWN LANDS [ ]  EXTENDED TO THOSE PORTIONS OF CLASMS |
| ON SG SOL 16 LAND, KAR                                                     |                                                                                |
| Amc 457127, 457136, 457149 USE                                             | MAPFORUD, WRITTEN LLD INCORRECT- FOR                                           |
| [ ] Claimant acknowledges that portions of the following                   | g claim(s) site(s) may be void or voidable.                                    |
| Printed Name of Claimant                                                   | Signature of Claimant                                                          |
|                                                                            | L ADJUDICATION************                                                     |