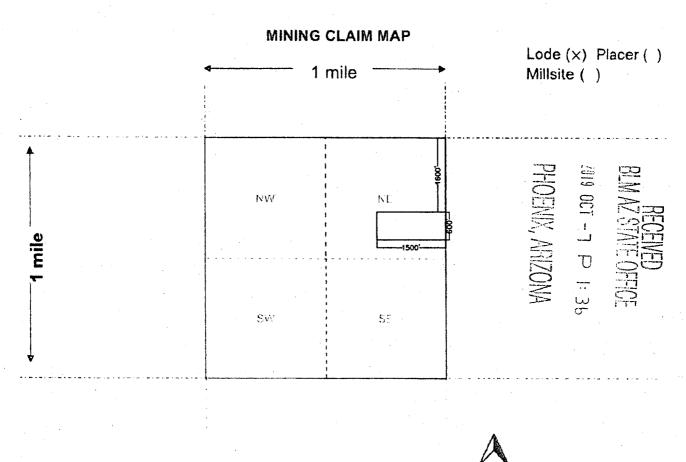

| LOCATION NOTICE FOR LODE MINING CLAIM  Amendment BLM Serial #                                                                                                                                                                                                                                                                                                            |             |                              | 위<br>위<br>음         | 19 OCT   |            |
|--------------------------------------------------------------------------------------------------------------------------------------------------------------------------------------------------------------------------------------------------------------------------------------------------------------------------------------------------------------------------|-------------|------------------------------|---------------------|----------|------------|
| NOTICE IS HEREBY GIVEN that the Arizona Rhyolite No. 2                                                                                                                                                                                                                                                                                                                   | BLM<br>Date |                              |                     | ا<br>ا   |            |
| by Southern Nevada Liteweight, Inc. whose current mailing address is 7300 Afternoon Street                                                                                                                                                                                                                                                                               | Stamp       |                              | JENIK, ARIZONA      | D :: 35  |            |
| North Las Vegas, Nevada 89131  The general course of this claim isSouthwest-Northeast  County, Arizona. This claim isfeet in length and  20.66 Total Claim Acreage. This claim runs from the location more                                                                                                                                                               | 600         | _ feet in \                  | width.              |          |            |
| is posted on the Southwest corner of the claim approximately 600  west end line and 1500 feet in a southernly direction to                                                                                                                                                                                                                                               | feet ir     | a <u>weste</u>               | <sup>rly</sup> dire | ection t | to the     |
| marked by four monuments, one at each corner of the claim.  The location monument on which this notice is posted is situated within \$\frac{S}{N}\$, Range \$\frac{10}{N}\$, Gila Salt River Base and Meridian, Ari of the following quarter section(s), section(s), Township(s) and Range( 1/4 of Section 17, T.1S., R. 10E.; and SW 1/4 of Section 16, T.1 S., R.10 E. | zona and    | this claim                   | encom               | passe    | s portions |
| Gila Salt River Base and Meridian, Arizona.  The locality of this claim with reference to some natural object or permit (if any) concerning its locality are as follows:  The SW corner of the claim at w                                                                                                                                                                |             |                              |                     |          |            |
| distance of 315 feet from the section corner common to Sections 16, 17, 20, & 21, T 1 S                                                                                                                                                                                                                                                                                  |             |                              |                     |          |            |
| The above DATED AND POSTED on the ground this19day ofSepte  I LOCATOR(s)                                                                                                                                                                                                                                                                                                 |             | on is show<br>, 20 <u>19</u> | n on th             | e attac  | hed map.   |
| Signature(s)                                                                                                                                                                                                                                                                                                                                                             |             |                              |                     | For      | m MCF10    |