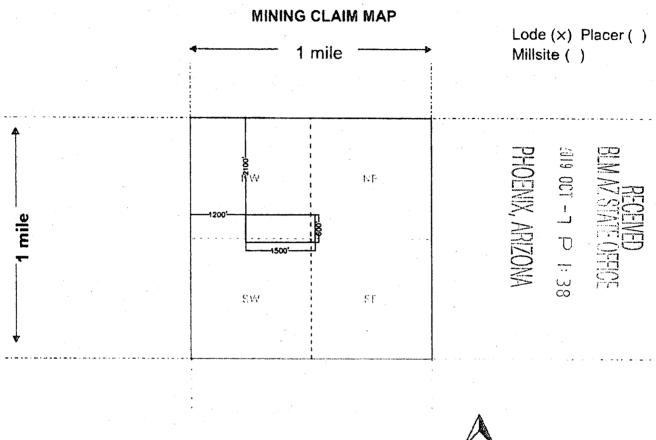

| LOCATION NOTICE FOR LODE MINING CLAIM  Amendment BLM Serial #                                                                                                                                                                                                                                                                                                            |             |                              | 위<br>위<br>음         | 19 OCT   |            |
|--------------------------------------------------------------------------------------------------------------------------------------------------------------------------------------------------------------------------------------------------------------------------------------------------------------------------------------------------------------------------|-------------|------------------------------|---------------------|----------|------------|
| NOTICE IS HEREBY GIVEN that the Arizona Rhyolite No. 2                                                                                                                                                                                                                                                                                                                   | BLM<br>Date |                              |                     | ا<br>ا   |            |
| by Southern Nevada Liteweight, Inc. whose current mailing address is 7300 Afternoon Street                                                                                                                                                                                                                                                                               | Stamp       |                              | JENIK, ARIZONA      | D :: 35  |            |
| North Las Vegas, Nevada 89131  The general course of this claim isSouthwest-Northeast  County, Arizona. This claim isfeet in length and  20.66 Total Claim Acreage. This claim runs from the location more                                                                                                                                                               | 600         | _ feet in \                  | width.              |          |            |
| is posted on the Southwest corner of the claim approximately 600  west end line and 1500 feet in a southernly direction to                                                                                                                                                                                                                                               | feet ir     | a <u>weste</u>               | <sup>rly</sup> dire | ection t | to the     |
| marked by four monuments, one at each corner of the claim.  The location monument on which this notice is posted is situated within \$\frac{S}{N}\$, Range \$\frac{10}{N}\$, Gila Salt River Base and Meridian, Ari of the following quarter section(s), section(s), Township(s) and Range( 1/4 of Section 17, T.1S., R. 10E.; and SW 1/4 of Section 16, T.1 S., R.10 E. | zona and    | this claim                   | encom               | passe    | s portions |
| Gila Salt River Base and Meridian, Arizona.  The locality of this claim with reference to some natural object or permit (if any) concerning its locality are as follows:  The SW corner of the claim at w                                                                                                                                                                |             |                              |                     |          |            |
| distance of 315 feet from the section corner common to Sections 16, 17, 20, & 21, T 1 S                                                                                                                                                                                                                                                                                  |             |                              |                     |          |            |
| The above DATED AND POSTED on the ground this19day ofSepte  I LOCATOR(s)                                                                                                                                                                                                                                                                                                 |             | on is show<br>, 20 <u>19</u> | n on th             | e attac  | hed map.   |
| Signature(s)                                                                                                                                                                                                                                                                                                                                                             |             |                              |                     | For      | m MCF10    |