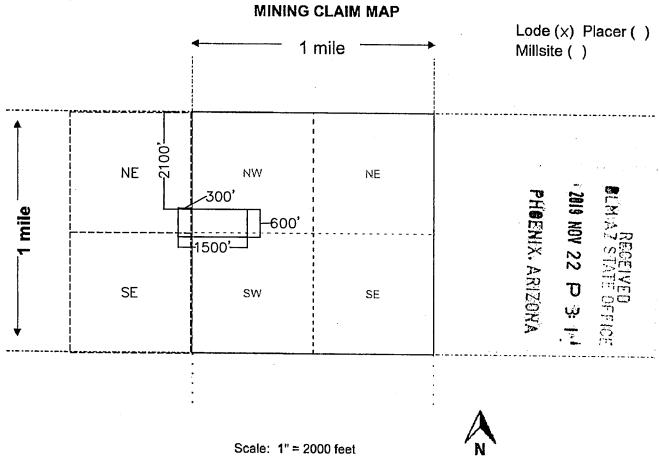

| LOCATION NOTICE FOR LODE MINING CLAIM  Amendment BLM Serial #                                                                                                                                                                                                                                                                                                            |             |                              | 위<br>위<br>음         | 19 OCT   |            |
|--------------------------------------------------------------------------------------------------------------------------------------------------------------------------------------------------------------------------------------------------------------------------------------------------------------------------------------------------------------------------|-------------|------------------------------|---------------------|----------|------------|
| NOTICE IS HEREBY GIVEN that the Arizona Rhyolite No. 2                                                                                                                                                                                                                                                                                                                   | BLM<br>Date |                              |                     | ا<br>ا   |            |
| by Southern Nevada Liteweight, Inc. whose current mailing address is 7300 Afternoon Street                                                                                                                                                                                                                                                                               | Stamp       |                              | JENIK, ARIZONA      | D :: 35  |            |
| North Las Vegas, Nevada 89131  The general course of this claim isSouthwest-Northeast  County, Arizona. This claim isfeet in length and  20.66 Total Claim Acreage. This claim runs from the location more                                                                                                                                                               | 600         | _ feet in \                  | width.              |          |            |
| is posted on the Southwest corner of the claim approximately 600  west end line and 1500 feet in a southernly direction to                                                                                                                                                                                                                                               | feet ir     | a <u>weste</u>               | <sup>rly</sup> dire | ection t | to the     |
| marked by four monuments, one at each corner of the claim.  The location monument on which this notice is posted is situated within \$\frac{S}{N}\$, Range \$\frac{10}{N}\$, Gila Salt River Base and Meridian, Ari of the following quarter section(s), section(s), Township(s) and Range( 1/4 of Section 17, T.1S., R. 10E.; and SW 1/4 of Section 16, T.1 S., R.10 E. | zona and    | this claim                   | encom               | passe    | s portions |
| Gila Salt River Base and Meridian, Arizona.  The locality of this claim with reference to some natural object or permit (if any) concerning its locality are as follows:  The SW corner of the claim at w                                                                                                                                                                |             |                              |                     |          |            |
| distance of 315 feet from the section corner common to Sections 16, 17, 20, & 21, T 1 S                                                                                                                                                                                                                                                                                  |             |                              |                     |          |            |
| The above DATED AND POSTED on the ground this19day ofSepte  I LOCATOR(s)                                                                                                                                                                                                                                                                                                 |             | on is show<br>, 20 <u>19</u> | n on th             | e attac  | hed map.   |
| Signature(s)                                                                                                                                                                                                                                                                                                                                                             |             |                              |                     | For      | m MCF10    |