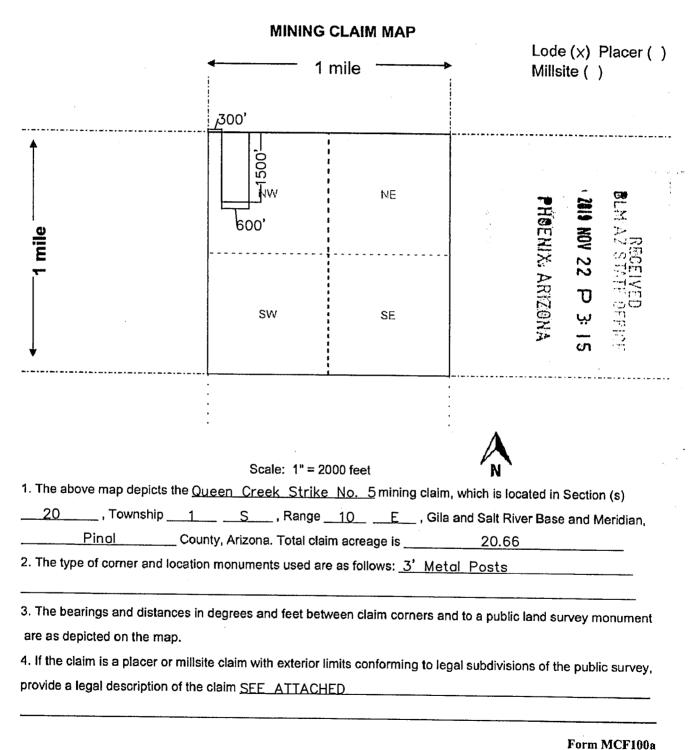

| LOCATION NOTICE FOR LODE MINING CLAIM  Amendment BLM Serial #                                                                                                                                                                                                                                                                                                            |             |                              | 위<br>위<br>음         | 19 OCT   |            |
|--------------------------------------------------------------------------------------------------------------------------------------------------------------------------------------------------------------------------------------------------------------------------------------------------------------------------------------------------------------------------|-------------|------------------------------|---------------------|----------|------------|
| NOTICE IS HEREBY GIVEN that the Arizona Rhyolite No. 2                                                                                                                                                                                                                                                                                                                   | BLM<br>Date |                              |                     | ا<br>ا   |            |
| by Southern Nevada Liteweight, Inc. whose current mailing address is 7300 Afternoon Street                                                                                                                                                                                                                                                                               | Stamp       |                              | JENIK, ARIZONA      | D :: 35  |            |
| North Las Vegas, Nevada 89131  The general course of this claim isSouthwest-Northeast  County, Arizona. This claim isfeet in length and  20.66 Total Claim Acreage. This claim runs from the location more                                                                                                                                                               | 600         | _ feet in \                  | width.              |          |            |
| is posted on the Southwest corner of the claim approximately 600  west end line and 1500 feet in a southernly direction to                                                                                                                                                                                                                                               | feet ir     | a <u>weste</u>               | <sup>rly</sup> dire | ection t | to the     |
| marked by four monuments, one at each corner of the claim.  The location monument on which this notice is posted is situated within \$\frac{S}{N}\$, Range \$\frac{10}{N}\$, Gila Salt River Base and Meridian, Ari of the following quarter section(s), section(s), Township(s) and Range( 1/4 of Section 17, T.1S., R. 10E.; and SW 1/4 of Section 16, T.1 S., R.10 E. | zona and    | this claim                   | encom               | passe    | s portions |
| Gila Salt River Base and Meridian, Arizona.  The locality of this claim with reference to some natural object or permit (if any) concerning its locality are as follows:  The SW corner of the claim at w                                                                                                                                                                |             |                              |                     |          |            |
| distance of 315 feet from the section corner common to Sections 16, 17, 20, & 21, T 1 S                                                                                                                                                                                                                                                                                  |             |                              |                     |          |            |
| The above DATED AND POSTED on the ground this19day ofSepte  I LOCATOR(s)                                                                                                                                                                                                                                                                                                 |             | on is show<br>, 20 <u>19</u> | n on th             | e attac  | hed map.   |
| Signature(s)                                                                                                                                                                                                                                                                                                                                                             |             |                              |                     | For      | m MCF10    |