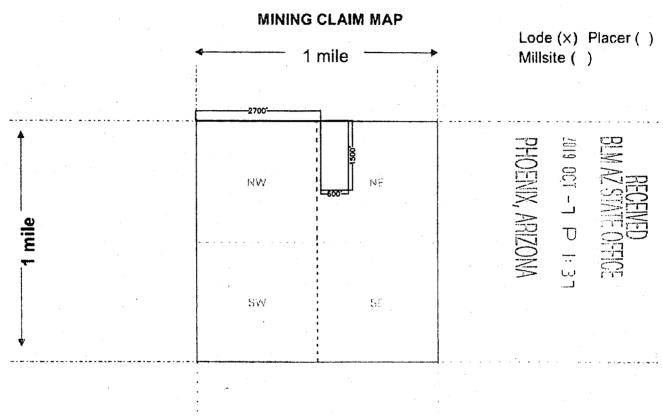

### **MINING CLAIM STATUS REPORT**

| Data Entered: 10/22/19 RAM                                                 | MTP Checked By: 10 32 19 Range GEO Checked By: 10 1 32 19 Range                |
|----------------------------------------------------------------------------|--------------------------------------------------------------------------------|
| LEAD SERIAL NUMBER: AMC 457/26                                             |                                                                                |
| NUMBER OF CLAIMS & TYPE:                                                   | CHARGES:                                                                       |
| 24 LODE                                                                    | Processing Fee @ \$20 = \$                                                     |
| PLACER                                                                     | Location Fee @ \$40 = \$                                                       |
| ASSOCIATION PLACER                                                         | Maintenance Fee @ \$165 = $\frac{3900}{}$                                      |
| MILL SITE                                                                  | Add'l Maint Fee for Assoc Placer = \$                                          |
| TUNNEL SITE                                                                | SUBTOTAL \$                                                                    |
| TOTAL ACREAGE: Per Claim                                                   | Other Fees \$                                                                  |
| (Placer Only)                                                              | Other Fees \$                                                                  |
| NUMBER OF LOCATORS:                                                        | TOTAL \$ 5,400                                                                 |
| T R<br>T R<br>T R                                                          | SEC (6-17, 19-2)  SEC                                                          |
| WILDERNESS AREA [ ]                                                        | <u> </u>                                                                       |
| SPLIT ESTATE: N/A [ ] SX [ ] PX [ ] OT SRHA [ ] Was proper Notice filed if | flocated on SHRA Land? Yes [ ] No [ ]                                          |
| RECONVEYED MINERALS ON BLM LAND REQUIRE OP Open to Entry On                |                                                                                |
|                                                                            | [ ] PVT MINERALS [ ] WITHDRAWN LANDS [ ]  EXTENDED TO THOSE PORTIONS OF CLASMS |
| ON SG SOL 16 LAND, KAR                                                     |                                                                                |
| Amc 457127, 457136, 457149 USE                                             | MAPFORUD, WRITTEN LLD INCORRECT- FOR                                           |
| [ ] Claimant acknowledges that portions of the following                   | g claim(s) site(s) may be void or voidable.                                    |
| Printed Name of Claimant                                                   | Signature of Claimant                                                          |
|                                                                            | L ADJUDICATION************                                                     |