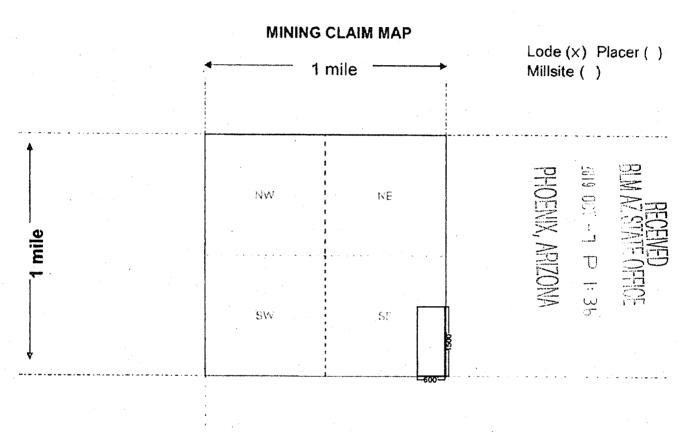

| LOCATION NOTICE FOR LODE MINING CLAIM  Amendment BLM Serial #                                                                                                                                                                                                                                                                                                            |             |                              | 위<br>위<br>음         | 19 OCT   |            |
|--------------------------------------------------------------------------------------------------------------------------------------------------------------------------------------------------------------------------------------------------------------------------------------------------------------------------------------------------------------------------|-------------|------------------------------|---------------------|----------|------------|
| NOTICE IS HEREBY GIVEN that the Arizona Rhyolite No. 2                                                                                                                                                                                                                                                                                                                   | BLM<br>Date |                              |                     | ا<br>ا   |            |
| by Southern Nevada Liteweight, Inc. whose current mailing address is 7300 Afternoon Street                                                                                                                                                                                                                                                                               | Stamp       |                              | JENIK, ARIZONA      | D :: 35  |            |
| North Las Vegas, Nevada 89131  The general course of this claim isSouthwest-Northeast  County, Arizona. This claim isfeet in length and  20.66 Total Claim Acreage. This claim runs from the location more                                                                                                                                                               | 600         | _ feet in \                  | width.              |          |            |
| is posted on the Southwest corner of the claim approximately 600  west end line and 1500 feet in a southernly direction to                                                                                                                                                                                                                                               | feet ir     | a <u>weste</u>               | <sup>rly</sup> dire | ection t | to the     |
| marked by four monuments, one at each corner of the claim.  The location monument on which this notice is posted is situated within \$\frac{S}{N}\$, Range \$\frac{10}{N}\$, Gila Salt River Base and Meridian, Ari of the following quarter section(s), section(s), Township(s) and Range( 1/4 of Section 17, T.1S., R. 10E.; and SW 1/4 of Section 16, T.1 S., R.10 E. | zona and    | this claim                   | encom               | passe    | s portions |
| Gila Salt River Base and Meridian, Arizona.  The locality of this claim with reference to some natural object or permit (if any) concerning its locality are as follows:  The SW corner of the claim at w                                                                                                                                                                |             |                              |                     |          |            |
| distance of 315 feet from the section corner common to Sections 16, 17, 20, & 21, T 1 S                                                                                                                                                                                                                                                                                  |             |                              |                     |          |            |
| The above DATED AND POSTED on the ground this19day ofSepte  I LOCATOR(s)                                                                                                                                                                                                                                                                                                 |             | on is show<br>, 20 <u>19</u> | n on th             | e attac  | hed map.   |
| Signature(s)                                                                                                                                                                                                                                                                                                                                                             |             |                              |                     | For      | m MCF10    |